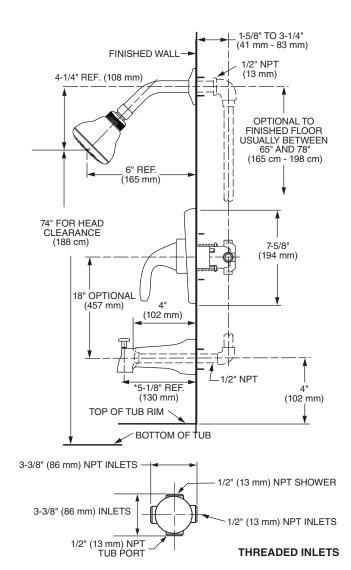

### GENERAL DESCRIPTION:

Cast brass valve body. Washerless 47 mm ceramic disc valve cartridge with volume and temperature control. Hot limit safety stop. Pressure balancing cartridge maintains constant output temperature in response to changes in relative hot and cold supply pressures. 1/2" female I.P.S. inlets/outlets. Easy clean showerhead has 2.0 gpm/7.6 L/min. flow restrictor. Lever handle. Rough-in plaster guard designed for use as thin-wall mounting adaptor. I.P.S. diverter tub spout.

#### SUGGESTED SPECIFICATION

Bath/shower fitting shall be cast brass construction. Easy clean showerhead and I.P.S. diverter tub spout. Fitting shall be equipped with pressure balancing cartridge engineered to eliminate cross flow and avoid failure due to mineral deposits. Fitting shall be equipped with a pressure balancing mechanism and hot limit safety stop. Fitting shall be American Standard Model # 9091512.002. Model # 9091512.295.