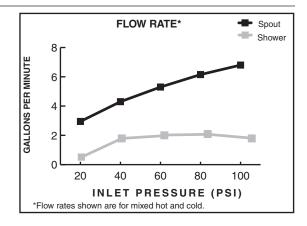

### GENERAL DESCRIPTION:

Cast brass valve body. Washerless 47 mm ceramic disc valve cartridge with volume and temperature control. Hot limit safety stop. Pressure balancing cartridge maintains constant output temperature in response to changes in relative hot and cold supply pressures. 1/2" female I.P.S. inlets/outlets. Easy clean showerhead has 2.0 gpm/7.6 L/min. flow restrictor. Lever handle. Rough-in plaster guard designed for use as thin-wall mounting adaptor. I.P.S. diverter tub spout.